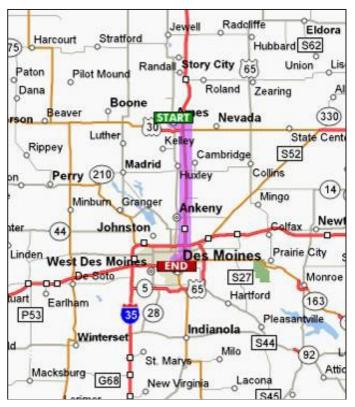

## **Nearby Des Moines Offers Entertainment**

- Approximately 30 miles from Ames on a major interstate
- Offers active nightlife, additional shopping, cultural events, etc.
- Home to Triple A baseball team, two hockey teams, and other sporting events
- Civic Center, Botanical Gardens and various parks host events
- Downtown offers restaurants, night clubs, and city-wide events