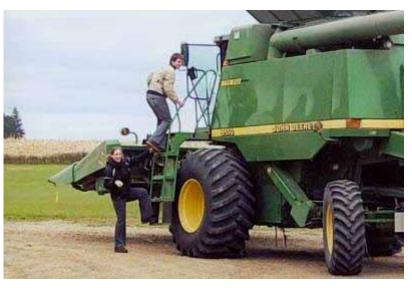

## What Three Students from Ghent University Did

**Enjoyed dorm life** 

Joined an ISU rugby team

Sampled Iowa barbeque

**Touring Chicago** 

**Hiking the Rocky Mountains** 

**Hiking the Rocky Mountains** 

**Touring the South Dakota Badlands** 

**Rafting the Colorado River** 

Visiting the desert in Arizona

Relieving stress at the Grand Canyon

**Hiking at Arches National Park** 

Catching a greased pig

A blizzard in Nebraska

Going for a combine ride