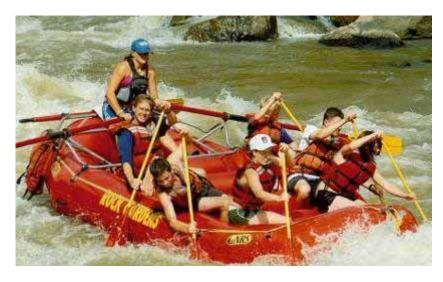

**Rafting the Colorado River** 

Visiting the desert in Arizona

Relieving stress at the Grand Canyon

**Hiking at Arches National Park** 

Catching a greased pig

A blizzard in Nebraska

Going for a combine ride