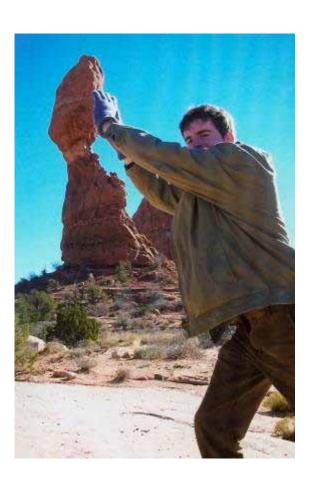

## What Three Students from Ghent University Did

**Enjoyed dorm life** 

Joined an ISU rugby team

Sampled Iowa barbeque

**Touring Chicago** 

**Hiking the Rocky Mountains** 

**Hiking the Rocky Mountains** 

**Touring the South Dakota Badlands** 

**Rafting the Colorado River** 

Visiting the desert in Arizona

Relieving stress at the Grand Canyon

**Hiking at Arches National Park** 

Catching a greased pig

A blizzard in Nebraska

Going for a combine ride